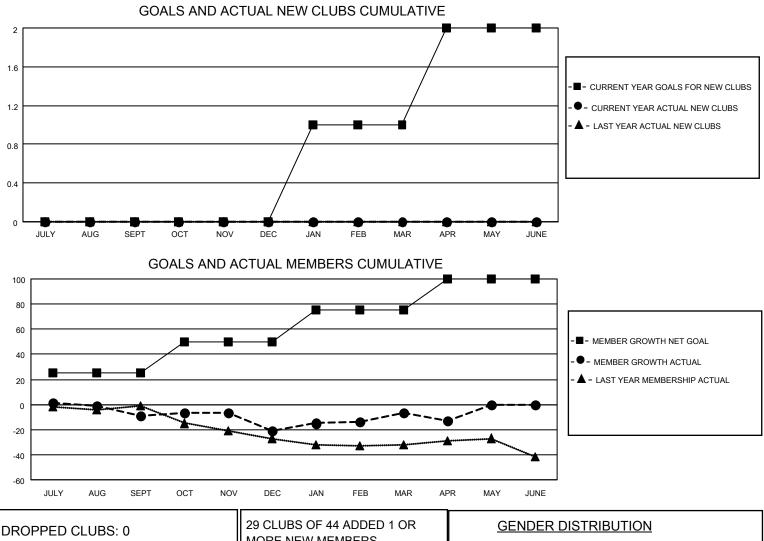

## LOCATION AUSTRALIA

District 201N4

Results as of: 4/30/2023

| Clubs                 |               |           |               | Members               |                         |                         |                                                    |
|-----------------------|---------------|-----------|---------------|-----------------------|-------------------------|-------------------------|----------------------------------------------------|
| RESULTS FOR 2022-2023 |               |           |               | RESULTS FOR 2022-2023 |                         |                         |                                                    |
| QUARTER               | NEW CLUB GOAL | NEW CLUBS | DROPPED CLUBS | QUARTER               | MBER GROWTH NET<br>GOAL | MEMBER GROWTH<br>ACTUAL | DROPPED<br>MEMBERS ACTUAL<br>(including transfers) |
| JULY/AUG/SEPT         | 0             | 0         | 0             | JULY/AUG/SEPT         | 25                      | 16                      | 23                                                 |
| OCT/NOV/DEC           | 0             | 0         | 0             | OCT/NOV/DEC           | 25                      | 19                      | 24                                                 |
| JAN/FEB/MAR           | 1             | 0         | 0             | JAN/FEB/MAR           | 25                      | 31                      | 17                                                 |
| APR/MAY/JUNE          | 1             | 0         | 0             | APR/MAY/JUNE          | 25                      | 2                       | 7                                                  |